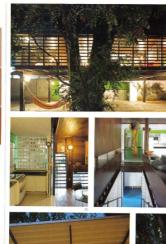

## RESIDÉNCIA DERBY

This project is a design tax unanced, materials, concrete (kitter and larger and wood (methods and larger) base on beams, and is complete the project called by larger and so dong the project called by larger and by larger larger with the project by larger and by the word as a transaction of the tax of the so dong tax transaction of the tax of the so dong tax transaction of the tax of the tax of the so dong tax transaction of the tax of the tax of the so dong tax transaction of the tax of the so dong tax transaction of the tax of the tax of the tax of tax o

01 Facada by night 02 Kitchen 03 Innerst Line Manual plans 65 Fee st view 86 Fee over

8

TYPOLOGY

COMPLETION

ARCHITECTS D'Nite Officia de Conte-Barra Una Chite Nacra e Luis Macand